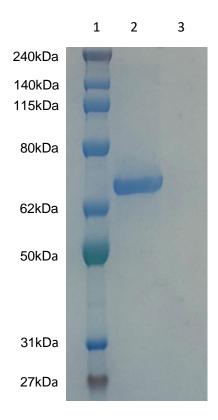

Performance Analysis:

2 µg Total Protein Load Denaturing/Reducing Conditions on 4 -12% Bis-Tris BSA Stained With 60 Minutes Exposure with Quick Coomassie Stain.

Lane:

- 1. Marker Elite Pre-Stained Protein Ladder
- 2. BSA
- 3. Blank