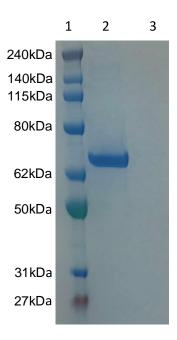

Performance Analysis:

2 μg Total Protein Load Denaturing/Reducing Conditions on 4 -12% Bis-Tris BSA Stained With 60 Minutes Exposure with Quick Coomassie Stain.

Lane:

- 1. Marker Elite Pre-Stained Protein Ladder
- 2. BSA
- 3. Blank